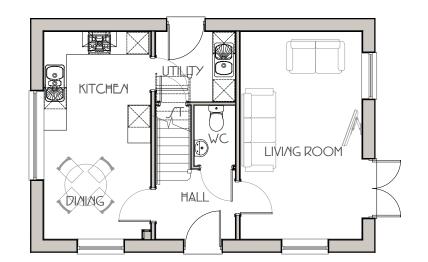

i) THE BUILDING REGULATIONS

ii) THE REQUIREMENTS OF THE NHBC iii)THE CLIENTS BRIEF WHERE RELEVANT

JIDE ELEVATION

GROUND FLOOR PLAN

FIR/T FLOOR PLAM

REAR ELEVATION

Planning Drawing
House Type CHAMBERS

Drawing Number:
H-3-1004 CHAMBERS GALLIERS